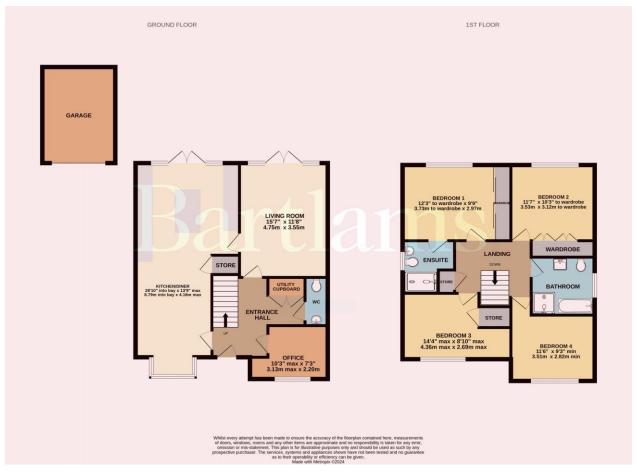

Inside, the property offers generously proportioned living spaces, including a spacious entrance hallway featuring a utility cupboard equipped with plumbing for a washing machine and practical storage space, a downstairs w.c., an office area, and a sizable 28ft kitchen/diner boasting a central island and exceptional fitted kitchen, alongside a living room with patio doors opening onto the rear garden.

Upstairs, the first floor hosts a splendid principal bedroom with fitted wardrobes and a generously sized ensuite, a second double bedroom also with fitted wardrobes, and two additional double bedrooms situated at the front of the property, offering delightful views of the surrounding fields. Completing upstairs is a contemporary family bathroom, complete with a separate shower cubicle.

Externally, the residence features a double tandem driveway and detached garage, alongside a beautifully landscaped rear garden with porcelain tiles.

Estate Charge - Please note, there is an estate charge payable (TBC), in 2024 this was circa £150. This covers the upkeep of the communal gardens and the public areas of the estate.