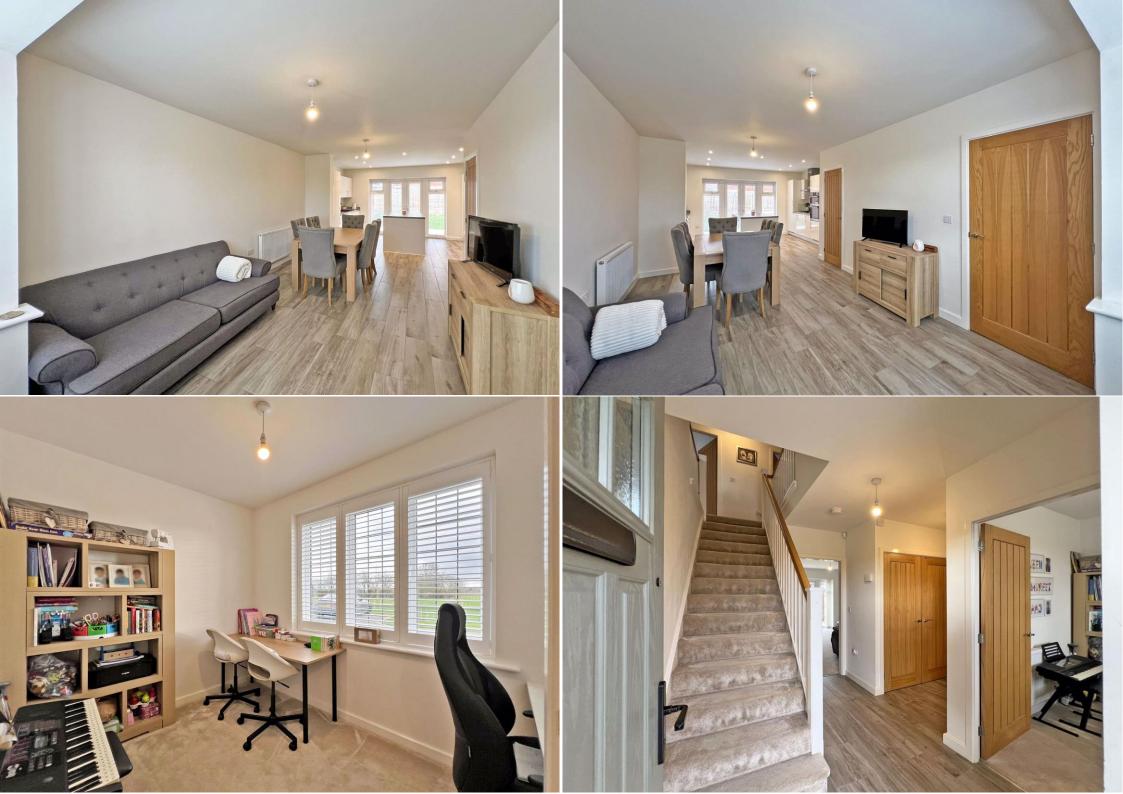

Inside, the property offers generously proportioned living spaces, including a spacious entrance hallway featuring a utility cupboard equipped with plumbing for a washing machine and practical storage space, a downstairs w.c., an office area, and a sizable 28ft kitchen/diner boasting a central island and exceptional fitted kitchen, alongside a living room with patio doors opening onto the rear garden.

- EXCEPTIONAL POSTION WITH SENIC VIEWS.
- FOUR DOUBLE BEDROOMS WITH ENSUITE TO PRINCIPAL BEDROOM.
  - LARGE KITCHEN/DINING ROOM WITH BAY WINDOW.
  - LIVING ROOM WITH PATIO DOORS TO REAR GARDEN.
    - DOWNSTAIRS W.C. AND UTILITY CUPBOARD.
  - LARGE FAMILY BATHROOM WITH SHOWER CUBICLE.
    - DOUBLE GLAZING AND CENTRAL HEATING.
    - OFF ROAD PARKING AND DETACHED GARAGE.