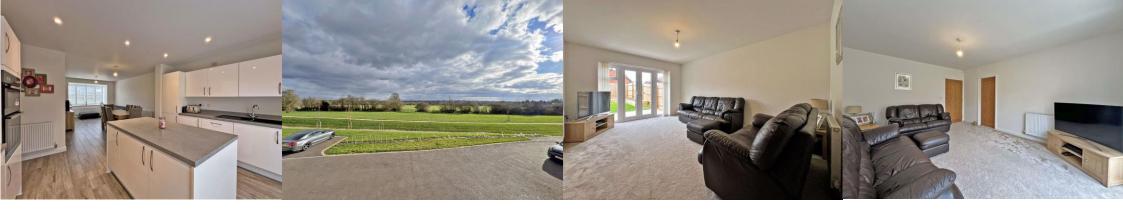

Inside, the property offers generously proportioned living spaces, including a spacious entrance hallway featuring a utility cupboard equipped with plumbing for a washing machine and practical storage space, a downstairs w.c., an office area, and a sizable 28ft kitchen/diner boasting a central island and exceptional fitted kitchen, alongside a living room with patio doors opening onto the rear garden.

Upstairs, the first floor hosts a splendid principal bedroom with fitted wardrobes and a generously sized ensuite, a second double bedroom also with fitted wardrobes, and two additional double bedrooms situated at the front of the property, offering delightful views of the surrounding fields. Completing upstairs is a contemporary family bathroom, complete with a separate shower cubicle.